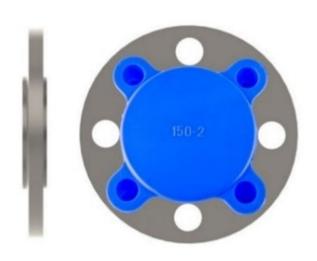

#### SNAP-ON FLANGE PROTECTOR

The Snap-On Protector is a fast assembly protector that requires less time to install on the flange.

It is made of polyethylene plastic molded with plugs that are sized to fit easily into the bolt holes of a flange. They are UV resistant that will not crack from sun and age.

Sizes available: 1/2" thru 12"- 150# Series 1/2" thru 12"- 300# Series