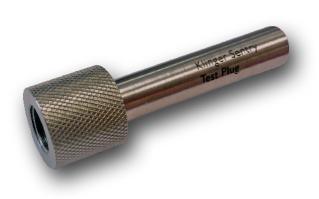

Reverse Integrity Gaskets for raised face flanges





# KLINGER SENTRY DS

Reverse Integrity Gaskets

A safe, high integrity seal that provides operators with the ability to test the integrity of a bolted connection. The Sentry helps reduce the need to involve large volumes of nitrogen and reduce down time whilst performing integrity and pressure tests, maximising plant up time and efficiency.

# **APPLICATIONS**

- » Designed to suit raised face ASME B16.5 flanges from Class 150 to Class 2500
- » Variable metallurgy and soft facing options to suit medias
- » Simple to Install, Connect & Test

# **ASSOCIATED EQUIPMENT & SERVICES**

Sentry Test Plug



Sentry Test Pump



## **KLINGER Limited**

# **AUSTRALIA**

Western Australia - Head Office 38 McDowell Street Welshpool WA 6106

Queensland Unit 3, 5-7 Roseanna Street Gladstone QLD 4680 (calls within Australia) Tel: 1300 798 279

(calls outside Australia) Tel: +61 8 92511688

## **NEW ZEALAND**

Tel: +64 272 735 045

#### **SINGAPORE**

105 Cecil Street #07-01, The Octagon Singapore 069534 Tel: +65 6827 9045

## KLINGER THAILAND

501/2 Moo 2, Tambol Mabyangporn Amphur Pluak Daeng Rayong 21140 Thailand Tel: +66 3306 0154

www.klinger.com.au