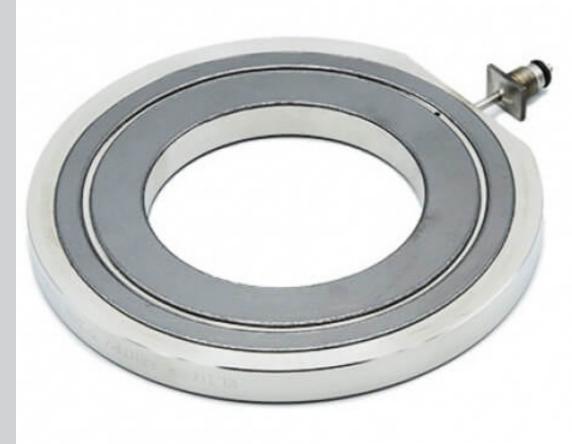

Reverse Integrity Gaskets for raised face flanges

# KLINGER SENTRY DS

Reverse Integrity Gaskets

A safe, high integrity seal that provides operators with the ability to test the integrity of a bolted connection. The Sentry helps reduce the need to involve large volumes of nitrogen and reduce down time whilst performing integrity and pressure tests, maximising plant up time and efficiency.

# **APPLICATIONS**

- » Designed to suit raised face ASME B16.5 flanges from Class 150 to Class 2500
- » Variable metallurgy and soft facing options to suit medias
- » Simple to Install, Connect & Test