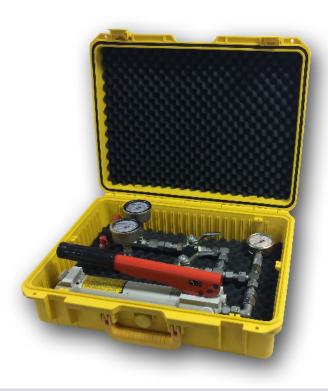

Reverse Integrity Gaskets for raised face flanges





# KLINGER SENTRY DS

Reverse Integrity Gaskets

A safe, high integrity seal that provides operators with the ability to test the integrity of a bolted connection. The Sentry helps reduce the need to involve large volumes of nitrogen and reduce down time whilst performing integrity and pressure tests, maximising plant up time and efficiency.

# **APPLICATIONS**

- » Designed to suit raised face ASME B16.5 flanges from Class 150 to Class 2500
- » Variable metallurgy and soft facing options to suit medias
- » Simple to Install, Connect & Test

# **ASSOCIATED EQUIPMENT & SERVICES**

Sentry Test Plug



Sentry Test Pump



## **KLINGER Limited**

# **AUSTRALIA**

Western Australia - Head Office 38 McDowell Street Welshpool WA 6106

Queensland Unit 3, 5-7 Roseanna Street Gladstone QLD 4680 (calls within Australia) Tel: 1300 798 279

(calls outside Australia) Tel: +61 8 92511688

## **NEW ZEALAND**

Tel: +64 272 735 045

#### **SINGAPORE**

105 Cecil Street #07-01, The Octagon Singapore 069534 Tel: +65 6827 9045

## KLINGER THAILAND

501/2 Moo 2, Tambol Mabyangporn Amphur Pluak Daeng Rayong 21140 Thailand Tel: +66 3306 0154

www.klinger.com.au