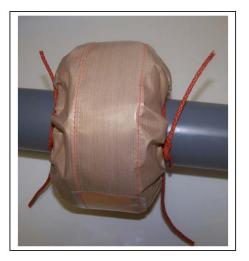

## Premium PTFE Safety Spray Shields for Alumina Plants PT-O series

Details: Safety Spray Shields, designed to prevent a catastrophe, by temporarily containing and detecting hazardous leaks and sprays.

Design: Custom designed Premium PTFE, series PT-O. Material to be of premium PTFE coated fibre glass fabric, 58% PTFE content, non-porous, tear resistant, UV resistant, fire-resistant. All stitching to be of 100% PTFE industrial sewing thread, safety orange in colour. Velcro sewn on each end of shield for ease of installation.

Draw cord for securing to consist of PTFE coated fibre glass, safety orange in colour.

Shield to contain replaceable pH patch, sewn behind clear PTFE window, for leak indication.

Also available in CT-O configuration with stitching and draw cords as per the PT-O series.