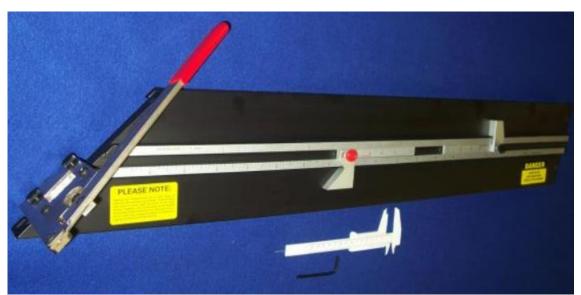

## **Packing Cutter and Spares**

Klinger has a high quality, robust packing cutter with available spares

The Klinger packing cutter is a robust Guillotine type action cutter capable of cutting packings rings to suit shafts or sleeves up to 250 mm (10"). Maximum packing section up to 25 mm (1")

Packing cutter part number: 191010/1

Packing Cutter Blade and Guillotine Head spares are available on request.

Spare Packing Cutter Blade p/n 191010/2

Spare Packing Cutter Head p/n 191010/3

Klinger Ltd, 38 Mc Dowell Street, Welshpool, WA, 6106. Telephone: (8) 92511600 or 1300 798 279. Fax: (8) 93509286.