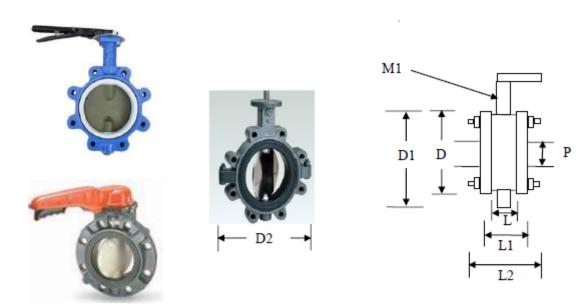

## Valve Safety Spray Shield Dimensional Data Request Butterfly Valves-Wafer & Lug Style Drawing# BFV02

| Qty | Size | Rating | P          | D            | D1                                                                | D2                                                                  | L              | L1               | L2             | M1                          | M1                                      |
|-----|------|--------|------------|--------------|-------------------------------------------------------------------|---------------------------------------------------------------------|----------------|------------------|----------------|-----------------------------|-----------------------------------------|
|     |      |        | Pipe<br>OD | Flange<br>OD | Valve Body<br>OD<br>(if extends<br>beyond flange<br>od at bottom) | Valve Body<br>Width<br>(if extends<br>beyond flange<br>od at sides) | Valve<br>Width | Overall<br>Width | Bolt<br>Length | (Round)<br>Neck<br>Diameter | (Non-round)<br>Neck<br>Width x<br>Depth |
|     |      |        |            |              |                                                                   |                                                                     |                |                  |                |                             |                                         |
|     |      |        |            |              |                                                                   |                                                                     |                |                  |                |                             |                                         |
|     |      |        |            |              |                                                                   |                                                                     |                |                  |                |                             |                                         |
|     |      |        |            |              |                                                                   |                                                                     |                |                  |                |                             |                                         |
|     |      |        |            |              |                                                                   |                                                                     |                |                  |                |                             |                                         |
|     |      |        |            |              |                                                                   |                                                                     |                |                  |                |                             |                                         |
|     |      |        |            |              |                                                                   |                                                                     |                |                  |                |                             |                                         |
|     |      |        |            |              |                                                                   |                                                                     |                |                  |                |                             |                                         |
|     |      |        |            |              |                                                                   |                                                                     |                |                  |                |                             |                                         |
|     |      |        |            |              |                                                                   |                                                                     |                |                  |                |                             |                                         |