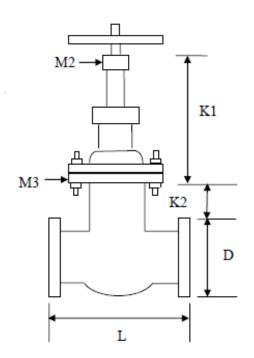

## Bonnet Shield & /Valve Body Shield Combo Safety Spray Shield Dimensional Data Chart Gate Valves & Globe Valves Drawing# GTV02

### Dimensional Data (minimum dimensions needed)

| Size | Rating | D            | K1               |               | M2                            |                                           | M3                                              |
|------|--------|--------------|------------------|---------------|-------------------------------|-------------------------------------------|-------------------------------------------------|
|      | _      |              |                  | Ţ             | Upper                         |                                           | net Flange                                      |
|      |        | Flange<br>OD | Bonnet<br>Height | Round         | Rectangular                   | Round                                     | Rectangular                                     |
|      |        |              | Ü                | OD            | Width x length                | OD                                        | Width x length                                  |
|      |        |              |                  |               |                               |                                           |                                                 |
|      |        |              |                  |               |                               |                                           |                                                 |
|      |        |              |                  |               |                               |                                           |                                                 |
|      |        |              |                  |               |                               |                                           |                                                 |
|      |        |              |                  |               |                               |                                           |                                                 |
|      |        |              |                  |               |                               |                                           |                                                 |
|      |        |              |                  |               |                               |                                           |                                                 |
|      |        |              |                  |               |                               |                                           |                                                 |
|      | Size   | Size Rating  | Flange           | Flange Bonnet | Flange Bonnet Round OD Height | Flange Bonnet Round Rectangular OD Height | Flange Bonnet Round Rectangular Round OD Height |