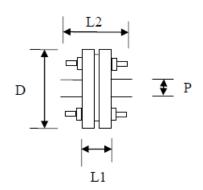

## Enquiry forms Spray Shields

Flange Safety Spray Shield Dimensional Data FLG01

| Qty      | Size                                             | Rating | P       | D      | L1      | L2              |
|----------|--------------------------------------------------|--------|---------|--------|---------|-----------------|
|          |                                                  |        | Pipe OD | Flange | F-F     | Bolt Length     |
|          |                                                  |        | •       | OD     | Overall | (if longer than |
|          |                                                  |        |         |        | Width   | normal)         |
|          |                                                  |        |         |        |         |                 |
|          |                                                  |        |         |        |         |                 |
|          |                                                  |        |         |        |         |                 |
|          |                                                  |        |         |        |         |                 |
|          |                                                  |        |         |        |         |                 |
|          |                                                  |        |         |        |         |                 |
|          |                                                  |        |         |        |         |                 |
|          |                                                  |        |         |        |         |                 |
|          |                                                  |        |         |        |         |                 |
|          |                                                  |        |         |        |         |                 |
|          |                                                  |        |         |        |         |                 |
|          |                                                  |        |         |        |         |                 |
|          |                                                  |        |         |        |         |                 |
| <u> </u> | <del>                                     </del> |        |         |        |         |                 |