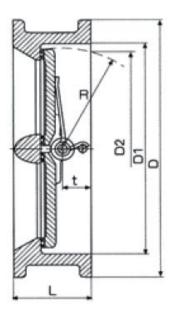

# Flange Safety Spray Shield Dimensional Data for Wafer Check valves

| Qty | Size | Rating | D | L |
|-----|------|--------|---|---|
|     |      |        |   |   |
|     |      |        |   |   |
|     |      |        |   |   |
|     |      |        |   |   |
|     |      |        |   |   |
|     |      |        |   |   |
|     |      |        |   |   |
|     |      |        |   |   |