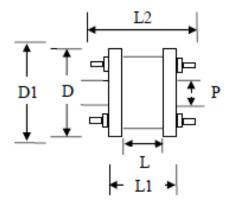

## Enquiry forms Spray Shields

Flange Safety Spray Shield Dimensional Data FLG01

| Qty      | Size                                             | Rating | P       | D      | L1      | L2              |
|----------|--------------------------------------------------|--------|---------|--------|---------|-----------------|
|          |                                                  |        | Pipe OD | Flange | F-F     | Bolt Length     |
|          |                                                  |        | •       | OD     | Overall | (if longer than |
|          |                                                  |        |         |        | Width   | normal)         |
|          |                                                  |        |         |        |         |                 |
|          |                                                  |        |         |        |         |                 |
|          |                                                  |        |         |        |         |                 |
|          |                                                  |        |         |        |         |                 |
|          |                                                  |        |         |        |         |                 |
|          |                                                  |        |         |        |         |                 |
|          |                                                  |        |         |        |         |                 |
|          |                                                  |        |         |        |         |                 |
|          |                                                  |        |         |        |         |                 |
|          |                                                  |        |         |        |         |                 |
|          |                                                  |        |         |        |         |                 |
|          |                                                  |        |         |        |         |                 |
|          |                                                  |        |         |        |         |                 |
| <u> </u> | <del>                                     </del> |        |         |        |         |                 |