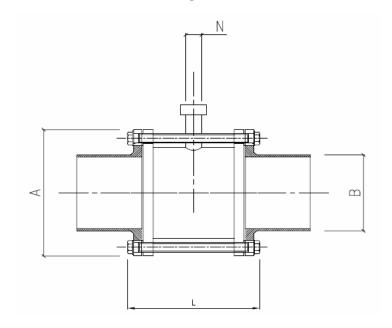

# Flange Safety Spray Shield Dimensional Data for Flange with Nozzle

| Qty | Size | Rating | А | В | L | N |
|-----|------|--------|---|---|---|---|
|     |      |        |   |   |   |   |
|     |      |        |   |   |   |   |
|     |      |        |   |   |   |   |
|     |      |        |   |   |   |   |
|     |      |        |   |   |   |   |
|     |      |        |   |   |   |   |
|     |      |        |   |   |   |   |
|     |      |        |   |   |   |   |