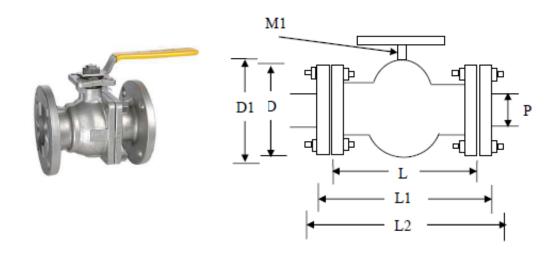

## Custom Valve Safety Spray Shield Ball Valves-Flanged End. Drawing# BVF01

| Qty | Size | Rating | P          | D            | D1                                               | L               | L1               | L2             | M1               |
|-----|------|--------|------------|--------------|--------------------------------------------------|-----------------|------------------|----------------|------------------|
|     |      |        | Pipe<br>OD | Flange<br>OD | Valve Body<br>OD (if larger<br>than flange<br>OD | Valve<br>Length | Overall<br>Width | Bolt<br>Length | Stem<br>Diameter |
|     |      |        |            |              |                                                  |                 |                  |                |                  |
|     |      |        |            |              |                                                  |                 |                  |                |                  |
|     |      |        |            |              |                                                  |                 |                  |                |                  |
|     |      |        |            |              |                                                  |                 |                  |                |                  |
|     |      |        |            |              |                                                  |                 |                  |                |                  |
|     |      |        |            |              |                                                  |                 |                  |                |                  |
|     |      |        |            |              |                                                  |                 |                  |                |                  |
|     |      |        |            |              |                                                  |                 |                  |                |                  |
|     |      |        |            |              |                                                  |                 |                  |                |                  |
|     |      |        |            |              |                                                  |                 |                  |                |                  |

## Flange Safety Spray Shield Dimensional Data for Valve Shields Ball Valves-Actuated-Flanged End Drawing# BVF-A01

| Qty | Size | Rating | P          | D            | D1                                                | L               | L2             | M1               | M2                                | M3                           |
|-----|------|--------|------------|--------------|---------------------------------------------------|-----------------|----------------|------------------|-----------------------------------|------------------------------|
|     |      |        | Pipe<br>OD | Flange<br>OD | Valve Body<br>OD<br>(if larger than<br>flange od) | Valve<br>Length | Bolt<br>Length | Stem<br>Diameter | Width x length<br>(under bracket) | Mounting<br>Bracket<br>Width |
|     |      |        |            |              |                                                   |                 |                |                  |                                   |                              |
|     |      |        |            |              |                                                   |                 |                |                  |                                   |                              |
|     |      |        |            |              |                                                   |                 |                |                  |                                   |                              |
|     |      |        |            |              |                                                   |                 |                |                  |                                   |                              |
|     |      |        |            |              |                                                   |                 |                |                  |                                   |                              |
|     |      |        |            |              |                                                   |                 |                |                  |                                   |                              |
|     |      |        |            |              |                                                   | ·               |                |                  |                                   |                              |
|     |      |        |            |              |                                                   |                 |                |                  |                                   |                              |