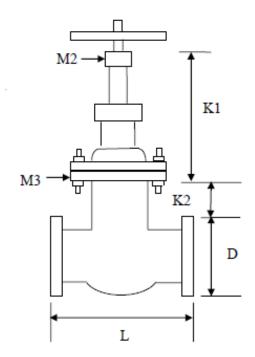

### Bonnet Safety Spray Shields Dimensional Data for Bonnet Shields Gate Valves & Globe Valves Drawing# GTV01

Dimensional Data (minimum dimensions needed)

| Qty | Size | Rating | D            | K1               |       | M2             |               | M3             |
|-----|------|--------|--------------|------------------|-------|----------------|---------------|----------------|
|     |      |        |              |                  | Upper |                | Bonnet Flange |                |
|     |      |        | Flange<br>OD | Bonnet<br>Height | Round | Rectangular    | Round         | Rectangular    |
|     |      |        | OD           | Height           | OD    | Width x length | OD            | Width x length |
|     |      |        |              |                  |       |                |               |                |
|     |      |        |              |                  |       |                |               |                |
|     |      |        |              |                  |       |                |               |                |
|     |      |        |              |                  |       |                |               |                |
|     |      |        |              |                  |       |                |               |                |
|     |      |        |              |                  |       |                |               |                |
|     |      |        |              |                  |       |                |               |                |
|     |      |        |              |                  |       |                |               |                |

Note: Flange Shields not included as component of Bonnet Shields, and must be ordered separately.