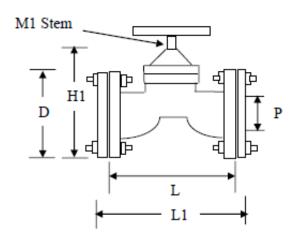

### Bonnet Safety Spray Shields Dimensional Data for Bonnet Shields Gate Valves & Globe Valves Drawing# GTV01

Dimensional Data (minimum dimensions needed)

| Qty | Size | Rating | D            | K1               |       | M2             |               | M3             |
|-----|------|--------|--------------|------------------|-------|----------------|---------------|----------------|
|     |      |        |              |                  | Upper |                | Bonnet Flange |                |
|     |      |        | Flange<br>OD | Bonnet<br>Height | Round | Rectangular    | Round         | Rectangular    |
|     |      |        | OD           | Height           | OD    | Width x length | OD            | Width x length |
|     |      |        |              |                  |       |                |               |                |
|     |      |        |              |                  |       |                |               |                |
|     |      |        |              |                  |       |                |               |                |
|     |      |        |              |                  |       |                |               |                |
|     |      |        |              |                  |       |                |               |                |
|     |      |        |              |                  |       |                |               |                |
|     |      |        |              |                  |       |                |               |                |
|     |      |        |              |                  |       |                |               |                |