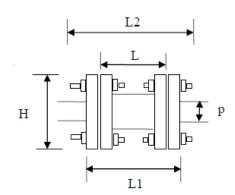

### Expansion Joint/Bellows or Flex Hose with round flanges Drawing# EJR01

| Qty | Size | Н      | P          | L      | L1      | L2     |
|-----|------|--------|------------|--------|---------|--------|
|     |      | Flange | Pipe<br>OD | Joint  | Overall | Bolt   |
|     |      | OD     | OD         | Length | Length  | Length |
|     |      |        |            |        |         |        |
|     |      |        |            |        |         |        |
|     |      |        |            |        |         |        |
|     |      |        |            |        |         |        |
|     |      |        |            |        |         |        |
|     |      |        |            |        |         |        |
|     |      |        |            |        |         |        |
|     |      |        |            |        |         |        |
|     |      |        |            |        |         |        |
|     |      |        |            |        |         |        |
|     |      |        |            |        |         |        |
|     |      |        |            |        |         |        |