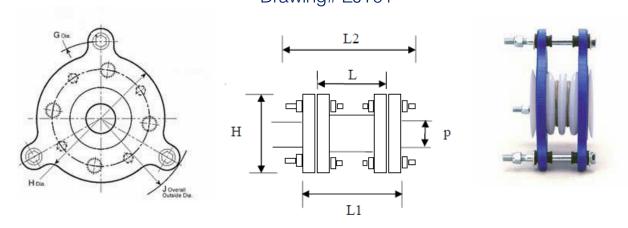

## Flange Safety Spray Shield Dimensional Data for Expansion Joint/Bellows with triangular flanges & external limit bolts Drawing# EJT01

| Qty | Size | P    | G           | H      | J        | L     | L1      | L2     |
|-----|------|------|-------------|--------|----------|-------|---------|--------|
|     |      | Pipe | Bolt Circle | Flange | Overall  | Joint | Overall | Bolt   |
|     |      | OD   | Diameter    | OD     | Diameter | Width | Length  | Length |
|     |      |      |             |        |          |       |         |        |
|     |      |      |             |        |          |       |         |        |
|     |      |      |             |        |          |       |         |        |
|     |      |      |             |        |          |       |         |        |
|     |      |      |             |        |          |       |         |        |
|     |      |      |             |        |          |       |         |        |
|     |      |      |             |        |          |       |         |        |
|     |      |      |             |        |          |       |         |        |
|     |      |      |             |        |          |       |         |        |
|     |      |      |             |        |          |       |         |        |
|     |      |      |             |        |          |       |         |        |