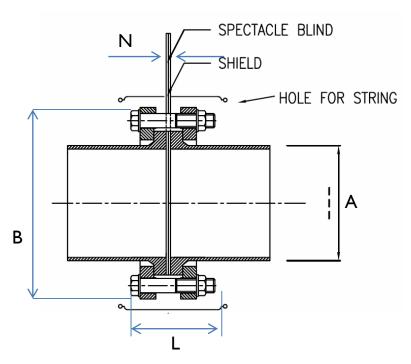

# Flange Safety Spray Shield Dimensional Data for Spectacle Blind Flanges

| Qty | Size | Rating | Α | В | L | N | Width of handle |
|-----|------|--------|---|---|---|---|-----------------|
|     |      |        |   |   |   |   |                 |
|     |      |        |   |   |   |   |                 |
|     |      |        |   |   |   |   |                 |
|     |      |        |   |   |   |   |                 |
|     |      |        |   |   |   |   |                 |
|     |      |        |   |   |   |   |                 |
|     |      |        |   |   |   |   |                 |
|     |      |        |   |   |   |   |                 |