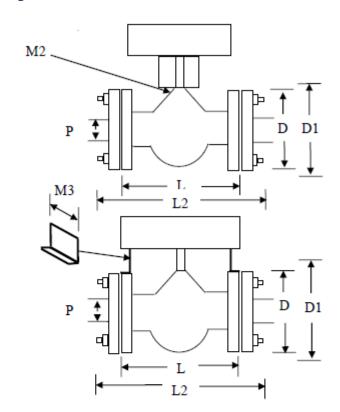

## Flange Safety Spray Shield Dimensional Data for Valve Shields Ball Valves-Actuated-Flanged End Drawing# BVF-A01

| Qty | Size | Rating | P          | D            | D1                                                | L               | L2             | M1               | M2                                | M3                           |
|-----|------|--------|------------|--------------|---------------------------------------------------|-----------------|----------------|------------------|-----------------------------------|------------------------------|
|     |      |        | Pipe<br>OD | Flange<br>OD | Valve Body<br>OD<br>(if larger than<br>flange od) | Valve<br>Length | Bolt<br>Length | Stem<br>Diameter | Width x length<br>(under bracket) | Mounting<br>Bracket<br>Width |
|     |      |        |            |              |                                                   |                 |                |                  |                                   |                              |
|     |      |        |            |              |                                                   |                 |                |                  |                                   |                              |
|     |      |        |            |              |                                                   |                 |                |                  |                                   |                              |
|     |      |        |            |              |                                                   |                 |                |                  |                                   |                              |
|     |      |        |            |              |                                                   |                 |                |                  |                                   |                              |
|     |      |        |            |              |                                                   |                 |                |                  |                                   |                              |
|     |      |        |            |              |                                                   | ·               |                |                  |                                   |                              |
|     |      |        |            |              |                                                   |                 |                |                  |                                   |                              |